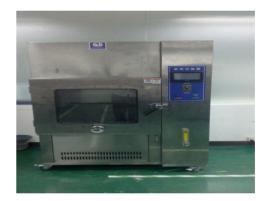

### Lab. Equipment: Devices & Environmental Evaluation

**Button Life Tester** 

**Drop Tester** 

**Tumble Tester** 

**Repetitive Drop Tester** 

**ESD Tester/Environment** 

**Rain Tester** 

**Salt Spray Test Machine** 