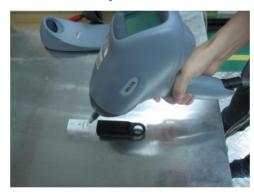

### Lab. Equipment: Devices & Environmental Evaluation

**Button Life Tester** 

**Drop Tester** 

**Tumble Tester** 

**Repetitive Drop Tester** 

**ESD Tester/Environment** 

**Rain Tester** 

**Salt Spray Test Machine** 