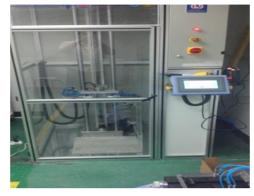

### Lab. Equipment: Devices & Environmental Evaluation

**Button Life Tester** 

**Drop Tester** 

**Tumble Tester** 

**Repetitive Drop Tester** 

**ESD Tester/Environment** 

**Rain Tester** 

**Salt Spray Test Machine** 