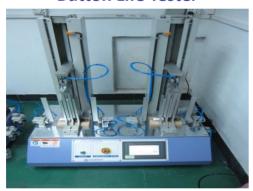

### Lab. Equipment: Devices & Environmental Evaluation

**Button Life Tester** 

**Drop Tester** 

**Tumble Tester** 

**Repetitive Drop Tester** 

**ESD Tester/Environment** 

**Rain Tester** 

**Salt Spray Test Machine** 